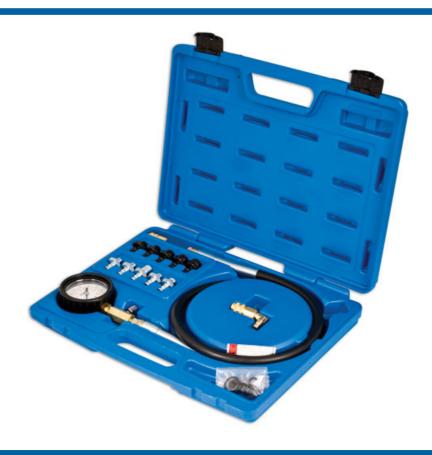

## **Oil Pressure Test Kit**

This kit is used for testing oil pump pressure and detecting faulty oil pressure switches and warning lights. Comes complete with large gauge with oil-primed flexible hose and quick coupling adaptors for speed and security.

## **Additional Information**

- Used for testing oil pump pressure, as well as for detecting faulty oil pressure switches and warning lights. Car and Commercial.
- Kit includes oil primed flexible hose with large gauge and 10 quick coupling adaptors.
- Adaptor sizes: R1/8 DIN 2999, 1/8-27 NPT, 1/4-18 NPT, 3/8-20 UNF, 1/2-20 UNF, M10x1.0, M12x1.5, M14x1.5, M16x1.5 and M18x1.5.
- · Max pressure: 10 bar (140psi).
- Spares available, please see Laser Part Nos. 61704 (Gauge) and 61705 (Gauge and Hose Assembly).